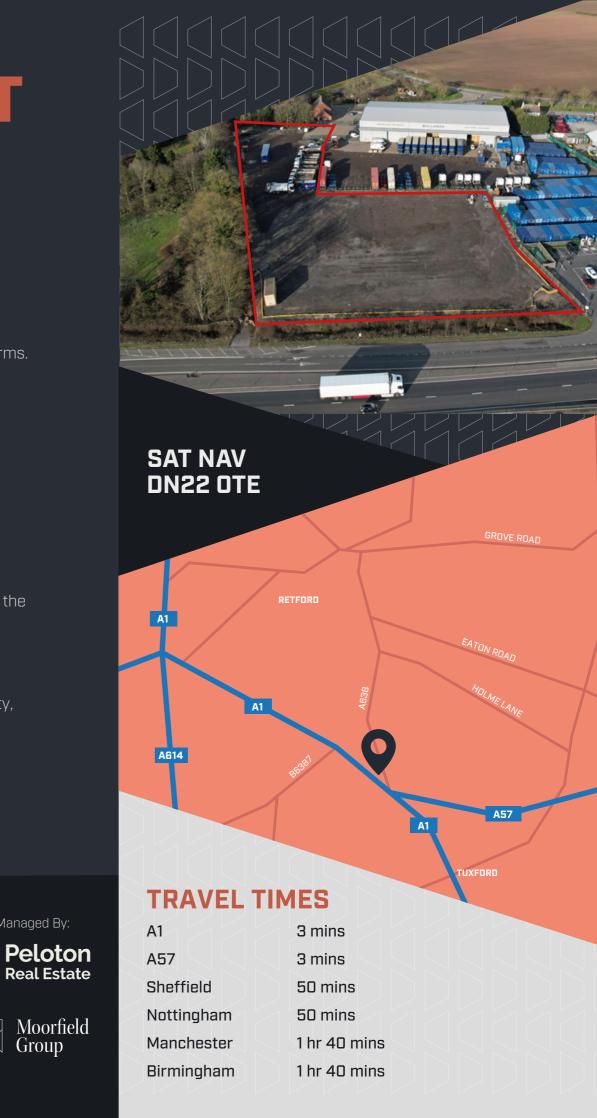

# **LOCATION**

The property is superbly located on the A1 at Markham Moor, approximately 10 miles south of Worksop and 5 miles south of Retford. The A1 provides easy direct access to the south east, the north and north east, whilst the nearby A46 links directly to the M1 to the south.

# WHAT3WORDS

///suitably.clips.curated