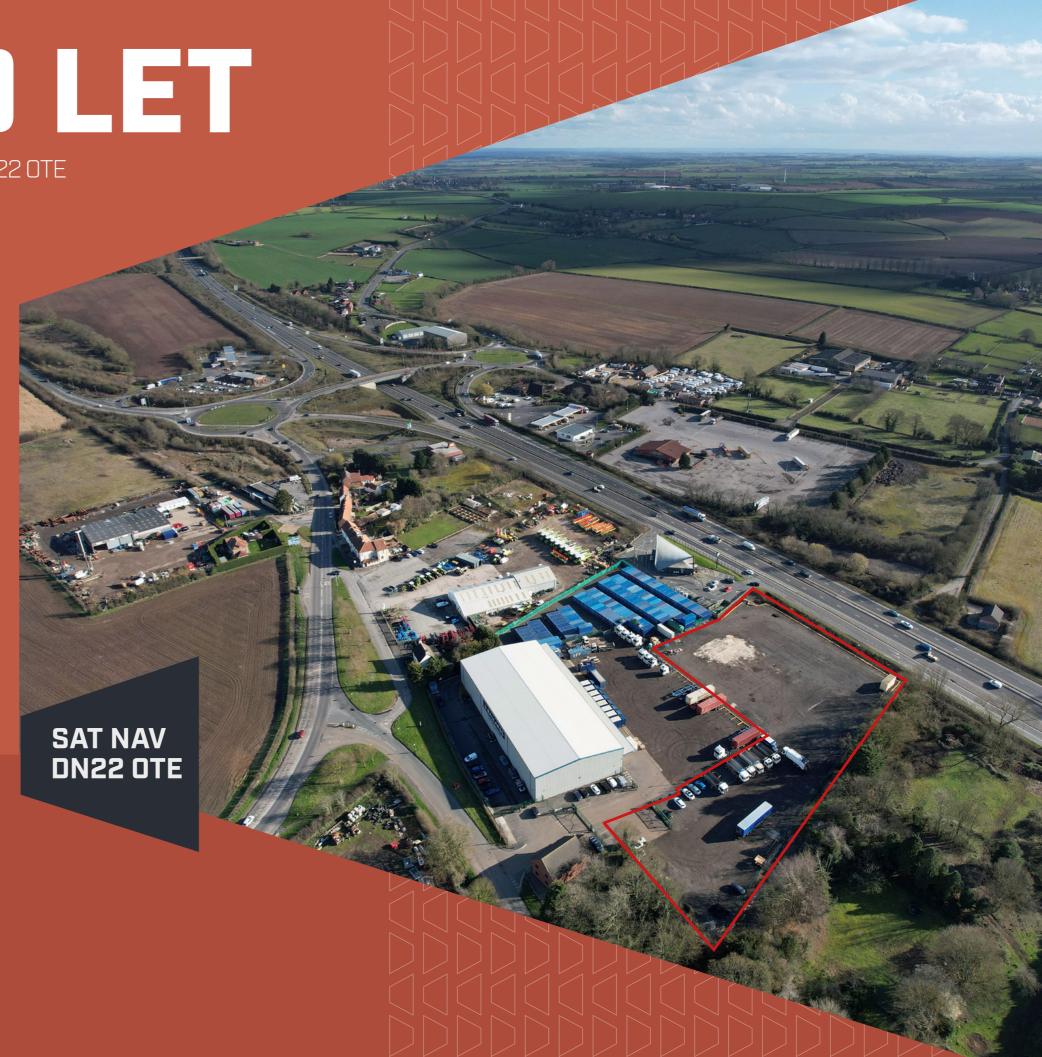

LAND TO LET

Markham Moor, Retford, Nottinghamshire, DN22 OTE

2.03 ACRES AVAILABLE

# **OPEN STORAGE LAND**

- Superb location
- Highly visible site
- Close proximity to the A1
- Fully secure site with power
- 46,000 vehicle movements per day
- Excellent accessibility

**←L FIRST LAND** 

# **DESCRIPTION**

The site extends to approximately 2.03 acres and is suitable for a range of open storage requirements. The site is a MOT hardcore compacted surface in its entirety and secured with paladin fencing perimeters. The land is fully serviced with three phase electricity, water and lighting. Access is via a secure access controlled shared entrance.