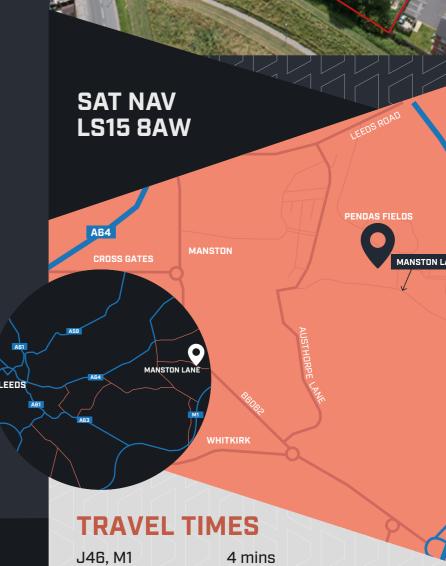

# LOCATION

The site is situated in an established location and is strategically located circa 0.8 miles from Junction 46 of the M1 Motorway. Leeds city centre is just over 4.25 miles to the west with Garforth and the A1(M) 3.5 miles to the east.

The site is accessed off Manston Lane which leads to the east directly to Junction 46 of the M1 via William Parkin Way (A6120). The A6120 also provides easy access to a number of north Leeds suburbs.

# WHAT3WORDS

///boots.clear.grand

# **VIEWINGS**

Strictly by appointment with the agents.

8 mins

14 mins

17 mins

23 mins

31 mins

38 mins