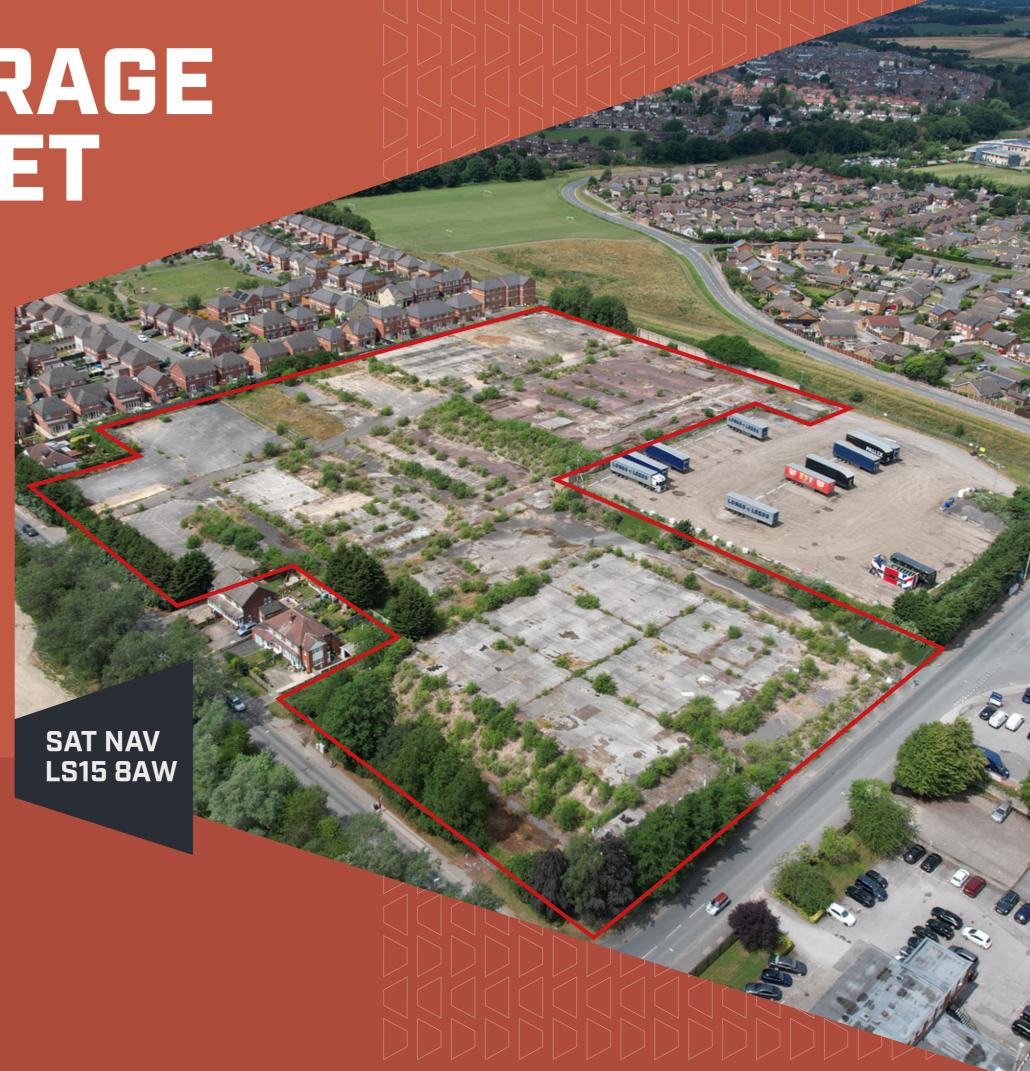

OPEN STORAGE
LAND TO LET

Manston Lane, Leeds, LS15 8AW

2-8.2 ACRES AVAILABLE

# LOCATION

The site is situated in an established location and is strategically located circa 0.8 miles from Junction 46 of the M1 Motorway. Leeds city centre is just over 4.25 miles to the west with Garforth and the A1(M) 3.5 miles to the east.

The site is accessed off Manston Lane which leads to the east directly to Junction 46 of the M1 via William Parkin Way (A6120). The A6120 also provides easy access to a number of north Leeds suburbs.

# **DESCRIPTION**

The property extends to a gross size of 8.2 acres and is of relatively regular shape. The gradient gradually slopes from the northern boundary to the southern part of the site adjacent to Manston Lane. There are multiple access points onto both Manston lane and Sandals Way. The site benefits from the following specification:

- Fully secured with palisade fencing to the perimeter.
- Highly prominent corner plot
- Part concrete and part tarmac service
- Plots available from 2 8.2 acres